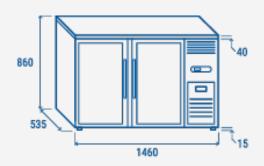

#### **PRODUCT DIMENSIONS**

www.coolheadeurope.com

### **TECHNICAL SPECIFICATIONS**

| Capacity                         | 315 L          |
|----------------------------------|----------------|
| Temperature                      | M2 (-1° ~ +7°) |
| Consumption                      | 2.49 kWh/24h   |
| Rated Power                      | 240 W          |
| Noise level                      | 52 dB(A)       |
| Net Weight                       | 92 Kg          |
| Gross Weight                     | 115 Kg         |
| External Dimensions (WxDxH mm)   | 1460x535x860   |
| Internal Dimensions (WxDxH mm)   | 1080x415x740   |
| Packaging dimensions (WxDxH mm)  | 1510x590x1045  |
| Loading quantities 20′/40′/40′HQ | 24/54/54       |