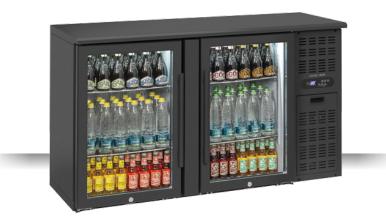

# <u>QBG 200</u>

#### **GENERAL FEATURES**

| • |
|---|
| • |
| • |
| • |
| • |
| • |
| • |
| • |
| • |
| • |
| • |
| • |
| • |
| • |
| • |
| • |
|   |

### **TECHNICAL SPECIFICATIONS**

| Capacity                         | 315 L          |
|----------------------------------|----------------|
| Temperature                      | M2 (-1° ~ +7°) |
| Consumption                      | 2.49 kWh/24h   |
| Rated Power                      | 240 W          |
| Noise level                      | 52 dB(A)       |
| Net Weight                       | 92 Kg          |
| Gross Weight                     | 115 Kg         |
| External Dimensions (WxDxH mm)   | 1460x535x860   |
| Internal Dimensions (WxDxH mm)   | 1080x415x740   |
| Packaging dimensions (WxDxH mm)  | 1510x590x1045  |
| Loading quantities 20′/40′/40′HQ | 24/54/54       |