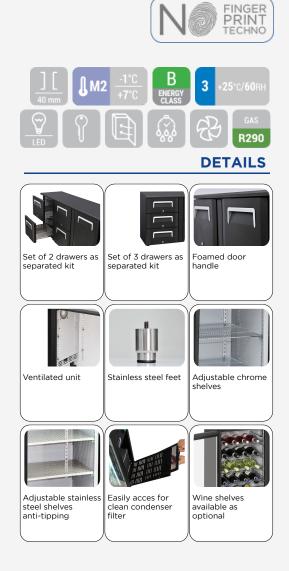

#### **GENERAL FEATURES**

| • |
|---|
| • |
| • |
| • |
| • |
| • |
| • |
| • |
| • |
| • |
| • |
| • |
| • |
| • |
| • |
| • |
|   |